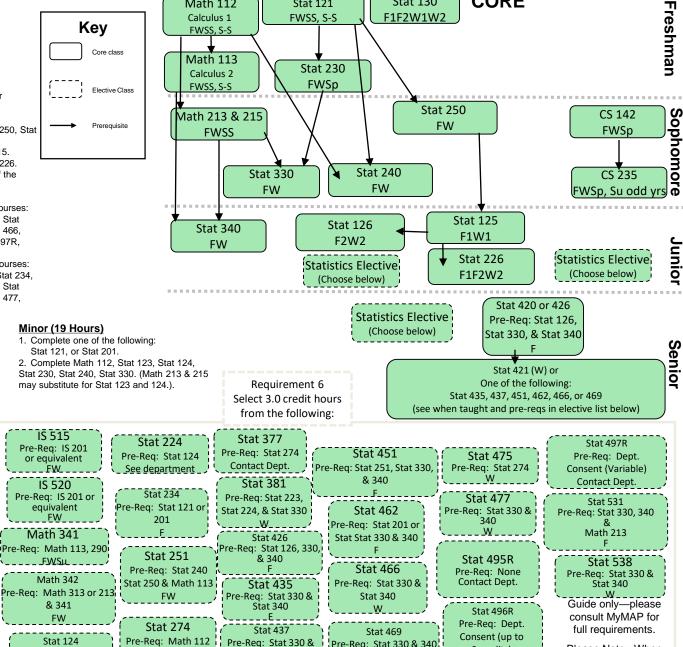

## **Requirements / Prerequisites** 2021-2022 Academic Year

## Major (55 Hours)

- No more than three hours of credit below C- is allowed for 1 maior courses.
- 2. Complete the following course: Stat 121 and Stat 130
- 3. Complete the following courses: Stat 230, Stat 240, Stat 250, Stat 330. Stat 340.
- Complete the following courses: Math 112, 113, 213, & 215. 4.
- 5. Complete the following courses: Stat 125, Stat 126, Stat 226.
- 6. Complete either Stat 420, Stat 421 or Stat 426 and one of the following: Stat 435, 437, 451, 462, 466, or 469.
- 7. Complete CS 142 & CS 235.
- 8. Complete 6.0 elective hours selected from the following courses: Stat 124, Stat 224, Stat 234, Stat 251, Stat 274, Stat 377, Stat 381, Stat 426, Stat 435, Stat 437, Stat 451, Stat 462, Stat 466, Stat 469. Stat 475. Stat 477. Stat 495R. Stat 496R. Stat 497R. Stat 531, Stat 538.
- Complete 3.0 Elective hours selected from the following courses: 9 IS 515, IS 520, Math 341, Math 342, Stat 124, Stat 224, Stat 234, Stat 251, Stat 274, Stat 377, Stat 381, Stat 426, Stat 435, Stat 437, Stat 451, Stat 462, Stat 466, Stat 469, Stat 475, Stat 477, Stat 495R, Stat 496R, Stat 497R, Stat 531, Stat 538.

Requirement 5

Select 6.0 credit hours

from the following:

All courses listed in

**Requirement 6 except** 

IS 515, IS 520,

Math 341, and Math 342

Note:

major.

Courses only

count once

towards the

\*No more than 3

credit hours of Stat

495R, Stat 496R, or

Stat 497R may be

this requirement.

Pre-Req: Stat 121

F1W1Sp

FW

Stat 340

counted toward

Pre-Reg: Stat 330 & 340

W

3 credits)

Contact Dept.

Stat 121

Math 112

CORE

Stat 130

Please Note: When Taught is subject to change.

Updated 09/22/2021