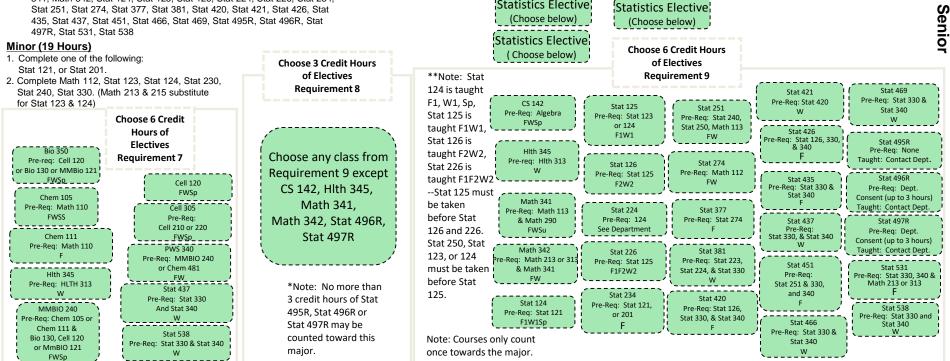

## Major (53.5 Hours)

No more than three hours of credit below C- is allowed for major courses.

- Complete Stats 121 and 130 1.
- Complete the following courses: Stat 230, Stat 240, Stat 250, 2. Stat 330, Stat 340.
- Complete the following courses: Math 112 and 113, 213, 215. 3.
- 4. Complete 3 hours from the following: Stat 124, Stat 125, Stat 126, Stat 224, Stat 226.
- 5. Complete the following course: Math 314.
- Complete 3 hours from the following: Stat 437 or Stat 538 6.
- 7. Complete 6 Elective hours from the following (Courses filling requirement 7 will not double count with requirement 6, 8, or 9): Bio 350, Chem 105, Chem 111, Hith 345, Mmbio 240, Cell 120, Cell 305, PWS 340, Stat 437, Stat 538
- 8. Complete 3 elective hours from the following (Courses filling requirement 8 will not double count with requirement 6, 7, or 9): Stat 124, Stat 125, Stat 126, Stat 224, Stat 226, Stat 234, Stat 251, Stat 274, Stat 377, Stat 381, Stat 420, Stat 421, Stat 426, Stat 435, Stat 437, Stat 451, Stat 466, Stat 469. Stat 495R. Stat 531. Stat 538.
- Complete 6 elective hours from the following (Courses filling requirement 9 9. will not double count with requirement 6, 7, or 8): : CS 142, Hlth 345, Math 341, Math 342, Stat 124, Stat 125, Stat 126, Stat 224, Stat 226, Stat 234, Stat 251, Stat 274, Stat 377, Stat 381, Stat 420, Stat 421, Stat 426, Stat 435, Stat 437, Stat 451, Stat 466, Stat 469, Stat 495R, Stat 496R, Stat 497R, Stat 531, Stat 538

Math 112

Calculus 1

FWSS, S-S

Math 113

Calculus 2

FWSS, S-S

Math 313

Or 213 & Math 215

FWSS

Math 314

FWSS

Statistics Elective

(Choose below)

Key

Core class

Elective Class

Prerequisite

CORE

Stat 230

FWSp

Stat 250

FW

Stat 340

FW

Statistics Elective

(Choose below)

Statistics Elective

Stat 240

FW

Stat 130

F1F2W1W2

Stat 330

FW

Complete either

Stat 437 or 538

W

**Statistics Elective** 

(Choose below)

Stat 121

FWSS, S-S

Three credits from the following:

Stat 124, 125, 126, 224, 226

F1F2W1W2Sp depending on course\*\*

See Pre-Regs listed below

Guide only-please consult MyMAP for full requirements. Please note: When Taught is subject to change.