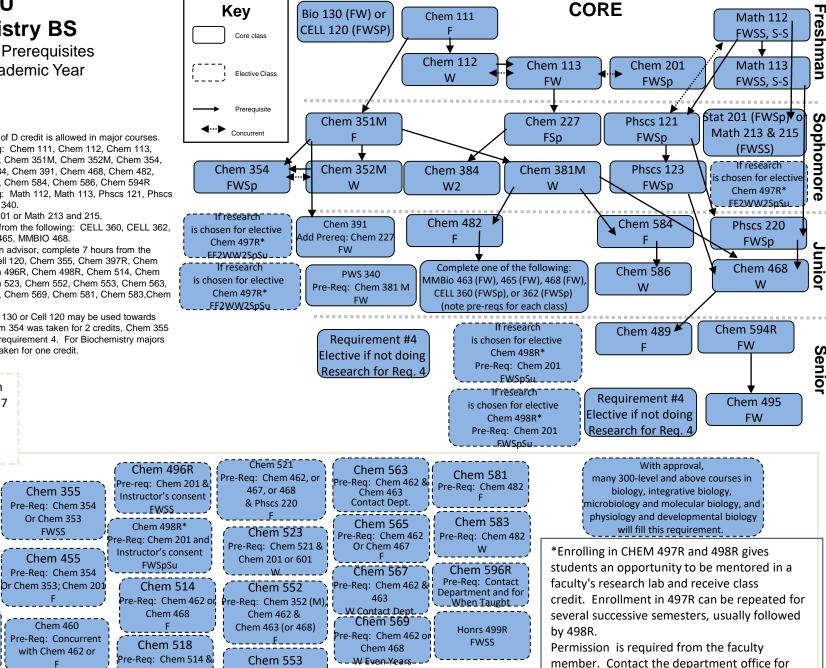

## **BYU Biochemistry BS**

**Requirements / Prerequisites** 2021-2022 Academic Year

## Major (77 Hours)

After consulting with

an advisor, complete 7

hours from the

following to fulfill

requirement #5.

Biol 130

Pre-Reg: None

FW

**CELL 120** 

Pre-Req: None

FWSp

Chem 397R

Pre-reg: Chem 111,

Chem 112, & Chem 113

When taught: Contact

Dept

Note: When Taught is subject to change.

- 1. No More than 3 hours of D credit is allowed in major courses.
- Complete the following: Chem 111, Chem 112, Chem 113, Chem 201, Chem 227, Chem 351M, Chem 352M, Chem 354, Chem 381M, Chem 384, Chem 391, Chem 468, Chem 482, Chem 489, Chem 495, Chem 584, Chem 586, Chem 594R
- Complete the following: Math 112, Math 113, Phscs 121, Phscs 3 123. Phscs 220. PWS 340.
- Complete either Stat 201 or Math 213 and 215. 4.
- 5. Complete one course from the following: CELL 360, CELL 362, MMBIO 463, MMBIO 465, MMBIO 468.
- 6 After consulting with an advisor, complete 7 hours from the following: Biol 130, Cell 120, Chem 355, Chem 397R, Chem 455, Chem 460, Chem 496R, Chem 498R, Chem 514, Chem 518, Chem 521, Chem 523, Chem 552, Chem 553, Chem 563, Chem 565, Chem 567, Chem 569, Chem 581, Chem 583, Chem 596R. Honrs 499R.
- 7. Note: Only one of Bio 130 or Cell 120 may be used towards requirement 5. If Chem 354 was taken for 2 credits. Chem 355 cannot be taken to fill requirement 4. For Biochemistry majors Chem 354 should be taken for one credit.

FWSS

Chem 201 or 601

W

Pre-Req: Chem 352 (M)

W

Guide only-please consult

MvMAP for full requirements.

specific details.

Updated 11/11/2021